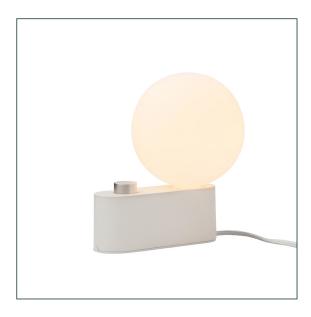

## **ALUMINA LAMP IN CHALK**

SKU: ALM-SPHR-IV-CHK-TBL-01-EU TABLE LAMP SET

The Alumina Lamp by Tala is a multi-functional light feature designed for life on the go. Built from lightweight aluminium, Alumina can be used as a table lamp or wall sconce and is finished in a subtle Chalk white to match the accompanying matte porcelain Sphere IV LED bulb.

## **PHYSICAL**

Fixture & Bulb: L220 x W150 x H240mm

Not used: L- x W- x H-mm

Cable length: 3m

Materials: Powder coated aluminium

Finish: Chalk
Weight: 766g
IP rating: IP20
Base: E27